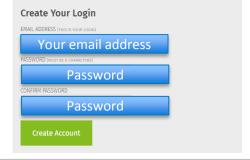

# 建立帳戶

請至以下網址註冊→填寫表格https://www.lexi.com/account/create/

### Create Account

Fill out the fields below to create an account. Please note that all fields are required.

Logi

Solutions Who We Help Resource Center About Us

# Create Account