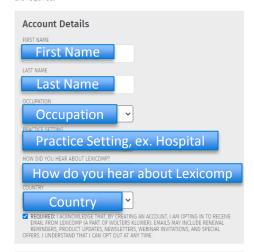

### Create Account

Fill out the fields below to create an account. Please note that all fields are required.

Logi

Solutions Who We Help Resource Center About Us

# Create Account