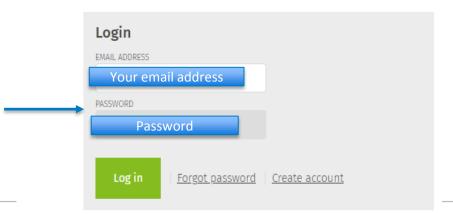

### Create Account

Fill out the fields below to create an account. Please note that all fields are required.

Logi

Solutions Who We Help Resource Center About Us

# Create Account

# 建立帳戶

請至以下網址註冊→填寫表格https://www.lexi.com/account/create/